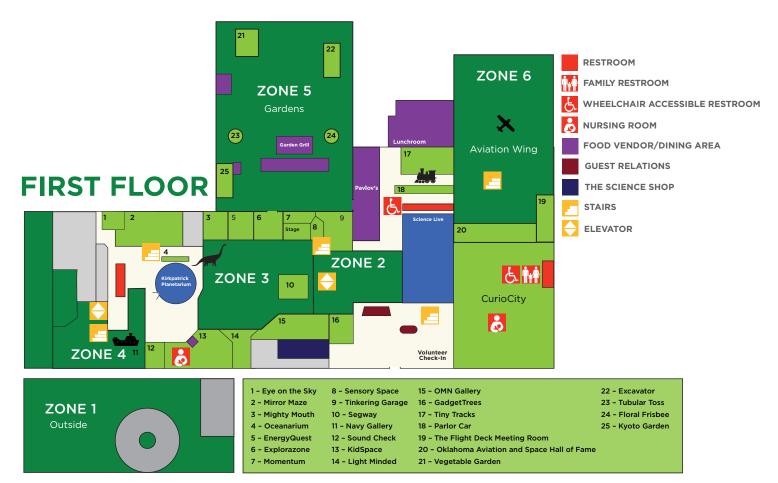

#### **ZONE 1**

Bubbles
Car Take-Apart
Engineering for Earthquakes
Metal Casting
Mobile Makerspace
Paint Pendulum

### **ZONE 2**

Bath Bombs
Book Binding
Binary Bracelets
Ink and Draw
Virtual Reality Films
Snap Circuits
Solar Scavenger Hunt

#### **ZONE 3**

Animal Bone Examination Drone Flight Glove Box How to Study Lichens Innovative Foil Sculpting Kite Kits

Left Brain Right Brain Collage Medieval Siege Weapons Norbert the Giraffe Oklahoma Inventors Match Game

Play a Ukulele

### **ZONE 4**

Art Meets Tech
Collaborative Art Show
Engineering Process
KidWind
Nebula Spin Art
Radio Waves, Silent Energy
Sculpting with Recycled Materials

#### **ZONE 5**

Brazing Bubbles Dendrochronology Gears Interactive Robots and Scratch Programming Live Looping Lunar Sandbox

Powering Solar System Exploration Problem Solving Straw Rockets Tangrams

Water Cycle Bracelets

#### **ZONE 6**

3D Printing Botball and Junior Botball Challenge FIRST Robotics Competition Robot Demo FIRST Tech Challenge Scrimmage LEGO Robot Mini-Build

LEGO Spike Prime Demonstrations LEGO Sumo Bots Model Railroad

Play a Theremin Robot Obstacle Course

PRESENTED BY