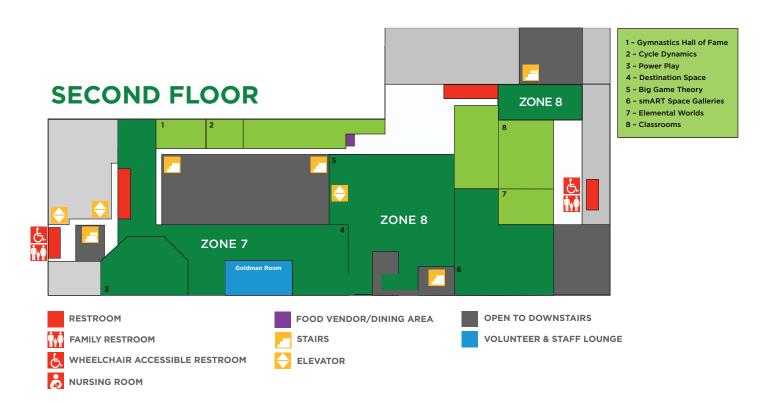

#### **ZONE 7**

Bridge Building
Cars with Square Wheels
Light Painting
Mini STEM Challenges
Opera 101
Paper Chain Challenge
Paper Cup Structures
Shadow Play
Sublimation Printing
Wood Turning

#### **ZONE 8**

Air Powered Vehicles
Balloon Animal Making
Electronics Take-Apart
Eclipses
Giant NES Controller
Lockpicking
Phone Music
Rubber Stamp Making
Sphero BOLT Robots
Squishy Sculptures
Star Wars Cosplay

Tinkerfest: Fight at the Museum presented by CROK x Crimson Robotics